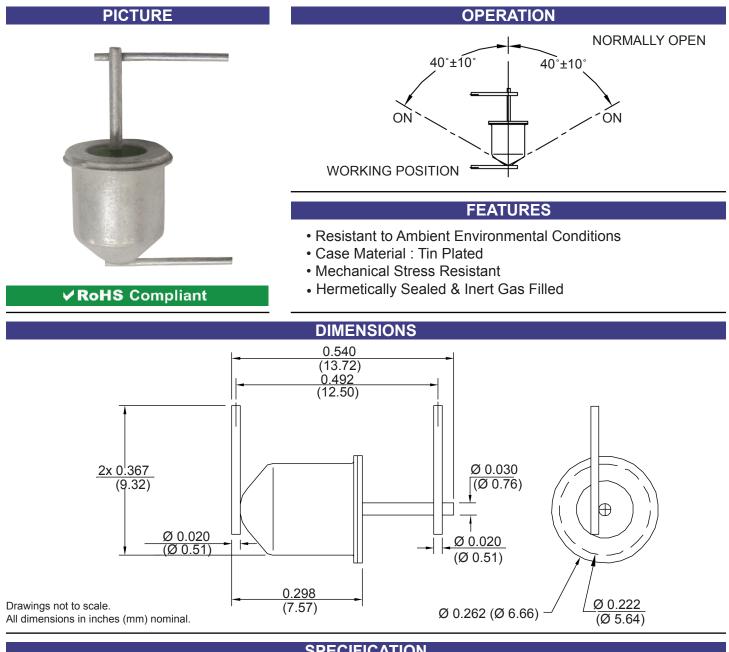

## **COMUS** Group

Part Number: AG1240-12 Normally Open Tip Over Switch Product Data Sheet

| SPECIFICATION         |                                  |
|-----------------------|----------------------------------|
| Contact Capacity      | 0.25 A MAX., 60 V MAX., 3 VA MAX |
| Contact Resistance    | 100 Ohms MAX                     |
| Make Angle            | 40° ± 10° from veritcal          |
| Operating Temperature | -38° +100°C                      |