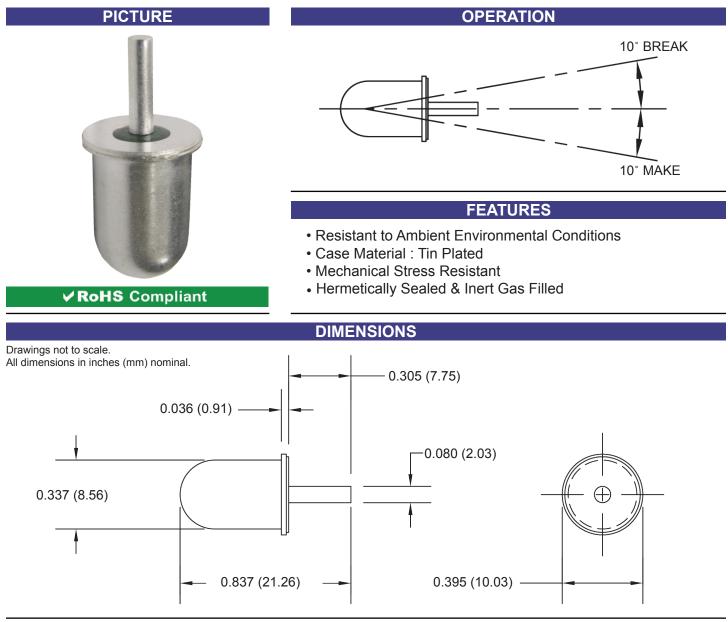

## **COMUS** Group

Part Number: AG3011-0 Tilt Switch Product Data Sheet

| SPECIFICATION         |                          |
|-----------------------|--------------------------|
| Contact Capacity      | 1 A MAX. 6-24 VDC        |
| Contact Resistance    | 3 Ohms MAX at 10° tilt   |
| Make Angle            | 10° MAX below horizontal |
| Break Angle           | 10° MAX above horizontal |
| Differential Angle    | 15° MAX                  |
| Operating Temperature | -37° +100°C              |