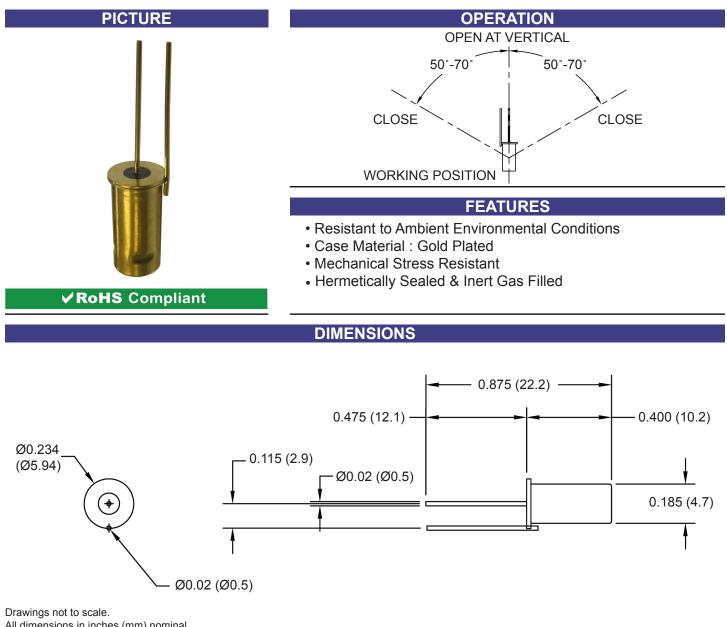

## Part Number: AU1360-1 **Tilt Switch / Motion Sensor Product Data Sheet**

All dimensions in inches (mm) nominal.

| SPECIFICATION         |                                        |
|-----------------------|----------------------------------------|
| Contact Capacity      | 60 VOLTS MAX, 0.25 AMPS MAX, 3 VA. MAX |
| Contact Resistance    | 30 Ohms MAX                            |
| Make Angle            | 60° ± 10                               |
| Operating Temperature | -37° +100°C                            |
|                       |                                        |