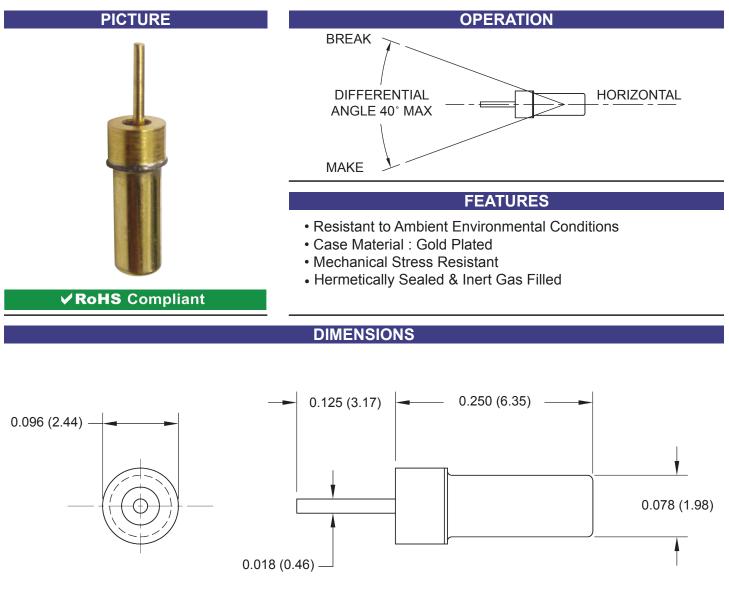

## COMUS Group



## Part Number: AU2100-0 Tilt Switch / Motion Sensor Product Data Sheet



Drawings not to scale. All dimensions in inches (mm) nominal.

| SPECIFICATION                                |
|----------------------------------------------|
| 50 VOLTS AC/DC MAX, 0.15 AMPS MAX, 2 VA. MAX |
| 100 Ohms at 5 VDC at 20° Below Horizontal    |
| 40° MAX                                      |
| -37° +100°C                                  |
|                                              |

As part of the company policy of continued product improvement, specifications may change without notice. Our sales office will be pleased to help you with the latest information on this product range and the details of our full design and manufacturing service. All products are supplied to our standard conditions of sale unless otherwise agreed in writing.

Phone: (1) 973 777 6900

## ww