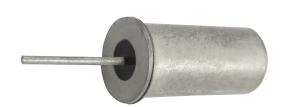

Part Number: CM1370-0

**Tilt Switch** 

**Product Data Sheet** 



## **PICTURE**



## **OPERATION**



## **FEATURES**

- Resistant to Ambient Environmental Conditions
- · Case Material: Steel-Tin Plated
- Mechanical Stress Resistant

## **DIMENSIONS**

Drawings not to scale.

All dimensions in inches (mm) nominal.





| SPECIFICATION          |               |
|------------------------|---------------|
| Contact Form / Style   | Normally Open |
| Contact Voltage MAX    | 120 VAC       |
| Contact Current MAX    | 0.25 A        |
| Contact Capacity MAX   | 60 VA         |
| Contact Resistance MAX | 3 Ω           |
| Operating Angle MAX    | 60° ± 10°     |
| Operating Temperature  | -37°C +100°C  |
| Storage Temperature    | -40°C +125°C  |

As part of the company policy of continued product improvement, specifications may change without notice. Our sales office will