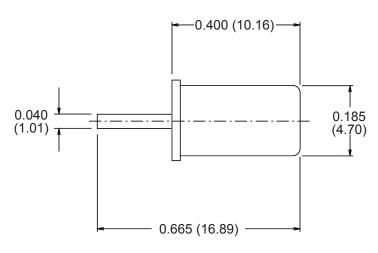

## **DIMENSIONS**

Drawings not to scale.

All dimensions in inches (mm) nominal.

| SPECIFICATION          |               |
|------------------------|---------------|
| Contact Form / Style   | Normally Open |
| Contact Voltage MAX    | 120 VAC       |
| Contact Current MAX    | 0.25 A        |
| Contact Capacity MAX   | 60 VA         |
| Contact Resistance MAX | 3 Ω           |
| Operating Angle MAX    | 60° ± 10°     |
| Operating Temperature  | -37°C +100°C  |
| Storage Temperature    | -40°C +125°C  |