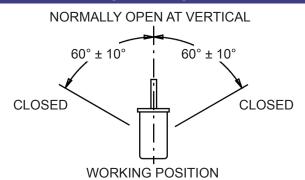

## **OPERATION**

## **DIMENSIONS**

Drawings not to scale.

All dimensions in inches (mm) nominal.

| SPECIFICATION          |               |
|------------------------|---------------|
| Contact Form / Style   | Normally Open |
| Contact Voltage MAX    | 120 VAC       |
| Contact Current MAX    | 0.25 A        |
| Contact Capacity MAX   | 60 VA         |
| Contact Resistance MAX | 3 Ω           |
| Operating Angle MAX    | 60° ± 10°     |
| Operating Temperature  | -37°C +100°C  |
| Storage Temperature    | -40°C +125°C  |