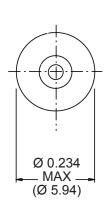

## **DIMENSIONS**

Drawings not to scale.

All dimensions in inches (mm) nominal.

| SPECIFICATION          |               |
|------------------------|---------------|
| Contact Form / Style   | Normally Open |
| Contact Voltage MAX    | 120 VAC       |
| Contact Current MAX    | 0.25 A        |
| Contact Capacity MAX   | 60 VA         |
| Contact Resistance MAX | 3 Ω           |
| Operating Angle MAX    | 60° ± 10°     |
| Operating Temperature  | -37°C +100°C  |
| Storage Temperature    | -40°C +125°C  |