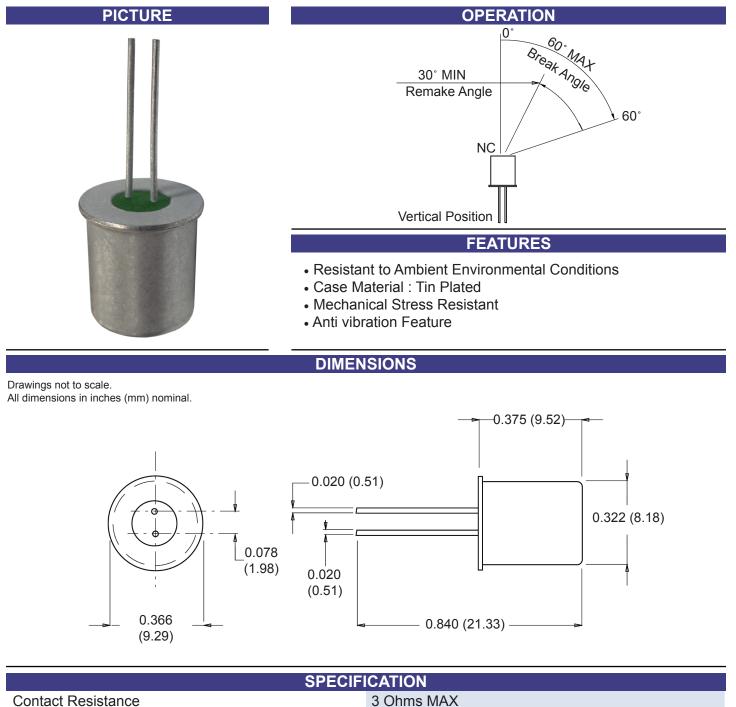

## COMUS Group

Part Number: CM1421-0 Tip-Over Switch Product Data Sheet

As part of the company policy of continued product improvement, specifications may change without notice. Our sales office will be pleased to help you with the latest information on this product range and the details of our full design and manufacturing service. All products are supplied to our standard conditions of sale unless otherwise agreed in writing.

0.5 Amp 120 VAC

30° - 60° from vertical

Phone: (1) 973 777 6900

Contact Rating Tip-Over Angle