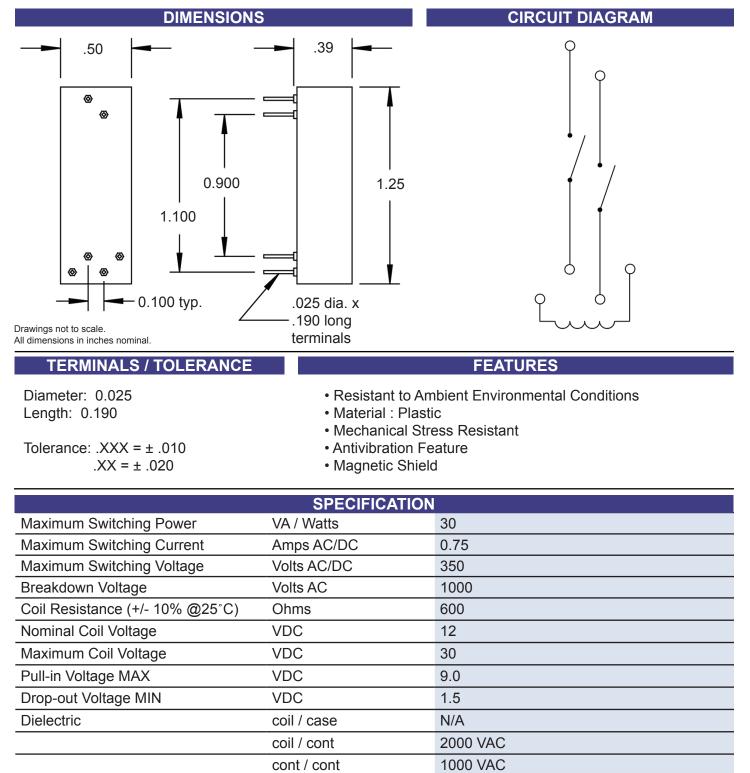

## **COMUS** Group



## Part Number: CUPE002A612 Magnetic Reed Relay - Two pole - Form A - Mercury Wetted Product Data Sheet



As part of the company policy of continued product improvement, specifications may change without notice. Our sales office will be pleased to help you with the latest information on this product range and the details of our full design and manufacturing service. All products are supplied to our standard conditions of sale unless otherwise agreed in writing.

Phone: (1) 973 777 6900

www.comus-intl.com

Belgium: + 32 (0)12 390400 - Assemtech, UK: +44 (0) 1255 862236 - Germany: +49 (0)911 923 15 943 ©2012 Copyright Comus International, 454 Allwood Road, Clifton NJ 07012, USA