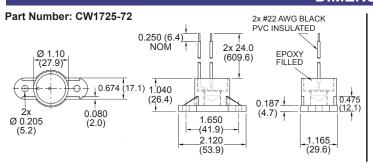

# **DIMENSIONS**

Click drawings for more information.

Drawings not to scale.
All dimensions in inches (mm) nominal.