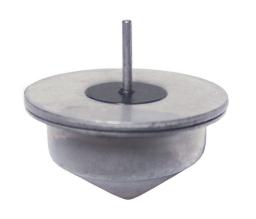

Part Number: CW1725 Series

Tip-Over Switch Product Data Sheet





#### **PICTURE**



# **✓ RoHS** Compliant



# **FEATURES**

- Resistant to Ambient Environmental Conditions
- · Case Material: Tin Plated
- Customization Available
- Hermetically Sealed & Inert Gas Filled
- · Invertibility Protected

| GENERAL SPECIFICATIONS |                            |
|------------------------|----------------------------|
| Contact Capacity       | 0.25 A, 60 V MAX, 3 VA MAX |
| Contact Resistance     | 30 Ω MAX at 5 VDC          |
| Break Angle            | 15° to 35° from vertical   |
| Remake Angle           | 8° MIN from vertical       |
| Operating Temperature  | -37° to 100°C              |

# **DIMENSIONS**

#### Click drawings for more information.









Drawings not to scale. All dimensions in inches (mm) nominal

As part of the company policy of continued product improve