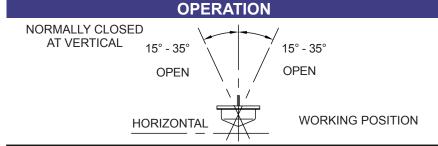

# **FEATURES**

- Resistant to Ambient Environmental Conditions
- · Case Material: Tin Plated
- Customization Available
- Hermetically Sealed & Inert Gas Filled
- · Invertibility Protected

| GENERAL SPECIFICATIONS |                            |
|------------------------|----------------------------|
| Contact Capacity       | 0.25 A, 60 V MAX, 3 VA MAX |
| Contact Resistance     | 30 Ω MAX at 5 VDC          |
| Break Angle            | 15° to 35° from vertical   |
| Remake Angle           | 8° MIN from vertical       |
| Operating Temperature  | -37° to 100°C              |