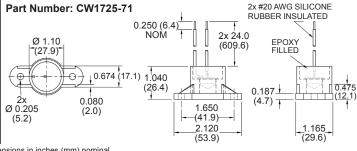

# **DIMENSIONS**

Click drawings for more information.

Drawings not to scale.
All dimensions in inches (mm) nominal.