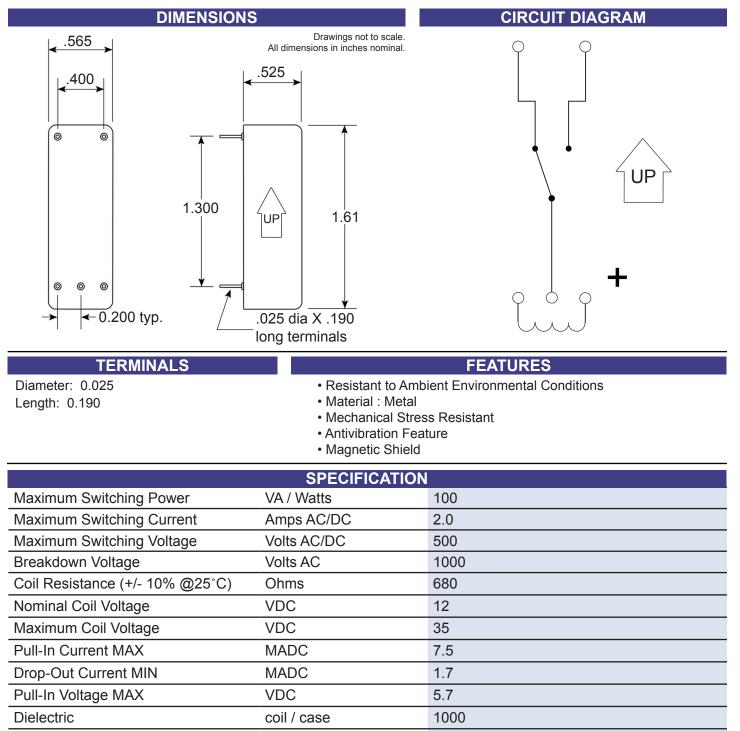

## **COMUS** Group

Part Number: HGRM-55211-P00 Magnetic Reed Relay - One pole - Form C - Mercury wetted contact Product Data Sheet

As part of the company policy of continued product improvement, specifications may change without notice. Our sales office will be pleased to help you with the latest information on this product range and the details of our full design and manufacturing service. All products are supplied to our standard conditions of sale unless otherwise agreed in writing.

coil / cont

cont / cont

Phone: (1) 973 777 6900

www.comus-intl.com

1000

Belgium: + 32 (0)12 390400 - Assemtech, UK: +44 (0) 1255 862236 - Germany: +49 (0)911 923 15 943 ©2011 Copyright Comus International, 454 Allwood Road, Clifton NJ 07012, USA