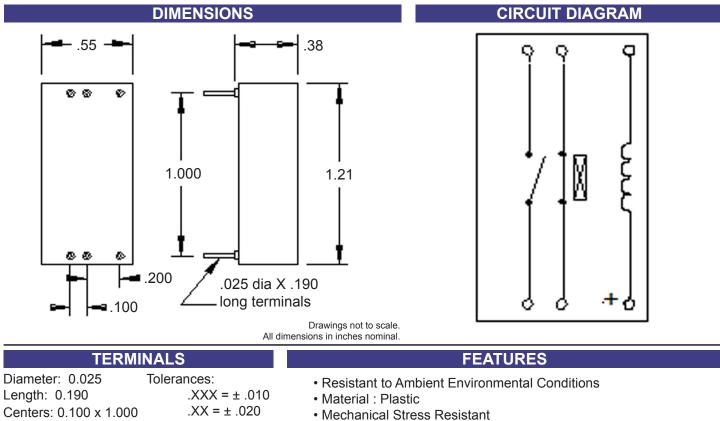

## COMUS Group

Part Number: MRB-1N-12U Magnetic Reed Relay - Two pole - One Form A, One Form B - 12 VDC Product Data Sheet

- Antivibration Feature
- Magnetic Shield

|                                 | SPECIFI     | CATION  |
|---------------------------------|-------------|---------|
| Maximum Switching Power         | Watts       | 10      |
| Maximum Switching Current       | Amps DC     | 0.50    |
| Maximum Switching Voltage       | Volts DC    | 200     |
| Breakdown Voltage               | Volts DC    | 350     |
| Coil Resistance (+/- 10% @25°C) | Ohms        | 230     |
| Nominal Coil Voltage            | VDC         | 12      |
| Maximum Coil Voltage            | VDC         | 18      |
| Pull-In Voltage MAX             | VDC         | 9.0     |
| Drop-Out Voltage MIN            | VDC         | 1.0     |
| Dielectric                      | coil / case | N/A     |
|                                 | coil / cont | 350 VDC |
|                                 | cont / cont | 350 VDC |
|                                 |             |         |