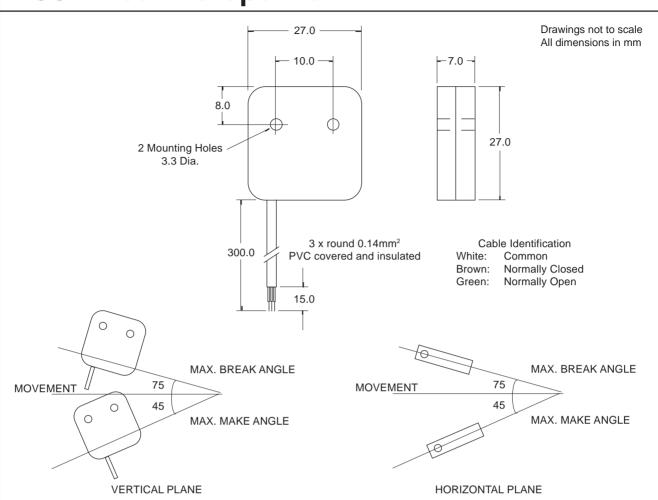

## **TILT SWITCH ASSEMBLIES**

PART NUMBER MTC 175

| Rev. No. | Revision Note          | Date   | Signature |
|----------|------------------------|--------|-----------|
| A        | 1998 Catalogue Page 21 | 1-4-98 | RG        |