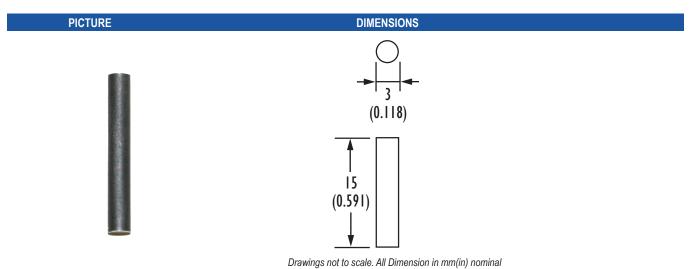

**Part Number: PRLM** 

Magnet

**Product Data Sheet** 

| SPECIFICATIONS SPECIFICATIONS |             |  |  |
|-------------------------------|-------------|--|--|
| Magnet Material               | Alcomax     |  |  |
| Gauss Strength / Surface      | 900         |  |  |
| Style                         | Cylindrical |  |  |
| Length                        | 15 mm       |  |  |
| Diameter                      | 3 mm        |  |  |