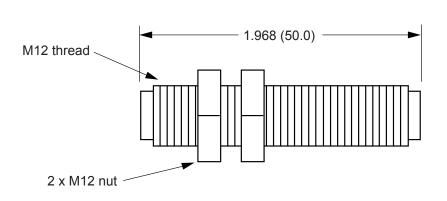

## **DIMENSIONS**

## **✔RoHS** Compliant

Drawings not to scale. All dimensions in inches (mm) nominal.

| SPECIFICATION         |         |                     |
|-----------------------|---------|---------------------|
| Case Material         |         | Brass-nickel plated |
| Switching Distance    | Min. mm | 8.0                 |
| Operating Temperature | Deg. °C | -20° to +85°        |
| Storage Temperature   | Deg. °C | -25° to +85°        |
| Height                |         | 1.968"              |