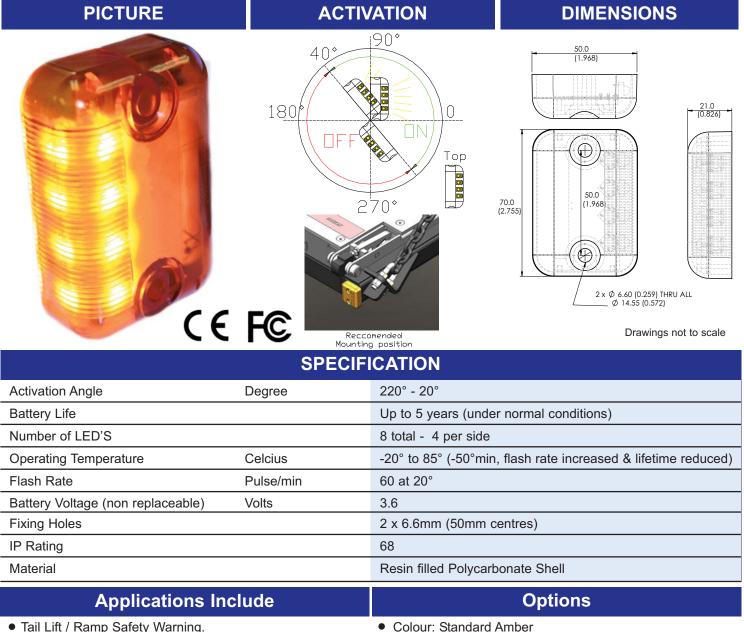

## COMUS Group

Rectangular Flashing Safety Light - 40° Tilt Activated, Fully Sealed Part Number : RBM-40 **Product Data Sheet** 

- Tail Lift / Ramp Safety Warning.
- Lorry Outrigger indication.
- Fork Lift Safety Warning.
- Hazardous Obstruction Warning.