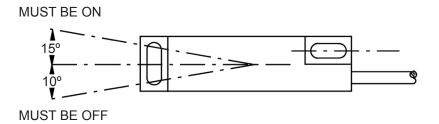

## **OPERATION**

## **DIMENSIONS**

Drawings not to scale. All dimensions in inches (mm) nominal.

| SPECIFICATION                  |                         |
|--------------------------------|-------------------------|
| Switching Voltage              | 120 VAC MAX             |
| Switching Current              | 0.25 A MAX              |
| Switching Capacity (Resistive) | 30 VA MAX               |
| Differential Angle             | 10° MAX from horizontal |
| Contact Resistance             | 1.0 Ω MAX               |
| Operating Temperature          | -20° +70°C              |