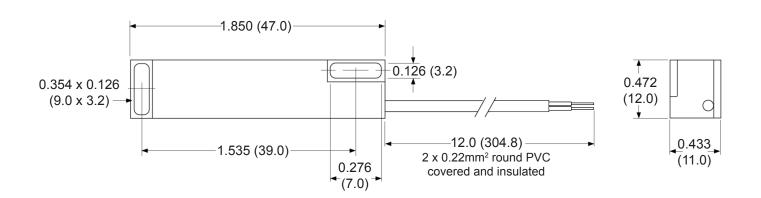

## **DIMENSIONS**

Drawings not to scale. All dimensions in inches (mm) nominal.

| SPECIFICATION                  |                         |
|--------------------------------|-------------------------|
| Switching Voltage              | 120 VAC MAX             |
| Switching Current              | 0.25 A MAX              |
| Switching Capacity (Resistive) | 30 VA MAX               |
| Differential Angle             | 10° MAX from horizontal |
| Contact Resistance             | 1.0 Ω MAX               |
| Operating Temperature          | -20° +70°C              |