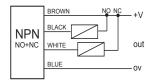

## ELECTRICAL CONNECTION

Short Circuit Protected

**IP** Rating

Against Polarity Reversal

YES

YES

IP67

DIMENSIONS OF PRODUCT