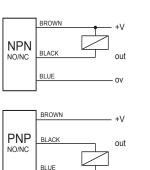

## ELECTRICAL CONNECTION

Short Circuit Protected

**IP** Rating

Against Polarity Reversal

YES

YES

IP67

DIMENSIONS OF PRODUCT