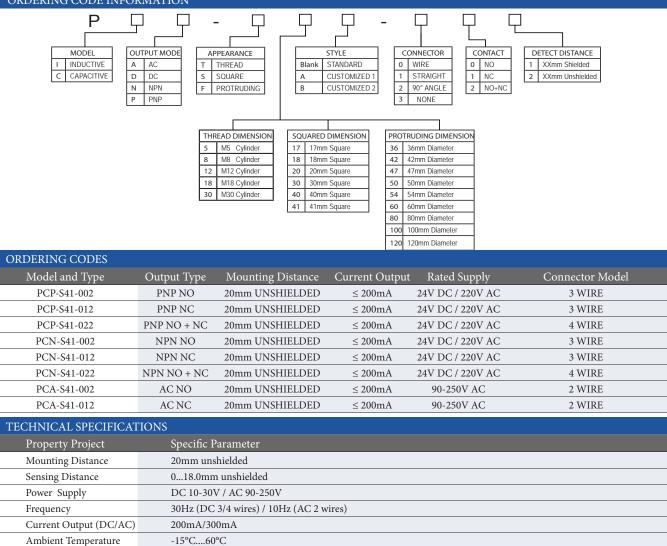

# COMUS Group



#### S41 - Square Plastic Housing - Capacitive Sensor Features:

- Capacitive sensor, style: squared shape, Dim: 41.2x40.5x53mm
- DC 2-wire (10-30V DC), DC 3-wire (10-30V DC), DC 4-wire (10-30V DC), AC 2-wire (90-250AC)
- Mounting distance: 20mm unshielded
- With LED operation indicate lamp, easily identifiable
- Standard sensing object: ferrous metals
- Protection rate: IP67, water resistant
- Over-current and short circuit protection; against polarity reversal.
- Widely applied in measuring, Counting, Rpm measuring in mechanism, chemical, paper manufacture light industry, etc.

### ORDERING CODE INFORMATION



## ELECTRICAL CONNECTION

Short Circuit Protected

**IP** Rating

Against Polarity Reversal

YES

YES

IP67











DIMENSIONS OF PRODUCT

Page 1

## INSTALLATION

If used in an area surrounded by metal install the proximity sensor as follows . (Sn = sensing distance)



As part of the company policy of continued product improvement, specifications may change without notice. Our sales office wil be pleased to help you with the latest information on this product range and the details of our full design and manufacturing service. All products are supplied to our standard conditions of sale unless otherwise agreed in writing.



Page 2