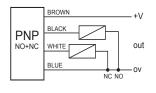

## ELECTRICAL CONNECTION

Short Circuit Protected

**IP** Rating

Against Polarity Reversal

YES

YES

IP67

DIMENSIONS OF PRODUCT