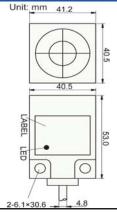

#### S41 - Square Plastic Housing - Capacitive Sensor Features:

- Capacitive sensor, style: squared shape, Dim: 41.2x40.5x53mm
- DC 2-wire (10-30V DC), DC 3-wire (10-30V DC), DC 4-wire (10-30V DC), AC 2-wire (90-250AC)
- Mounting distance: 20mm unshielded
- With LED operation indicate lamp, easily identifiable
- Standard sensing object: ferrous metals
- Protection rate: IP67, water resistant
- Over-current and short circuit protection; against polarity reversal.
- Widely applied in measuring, Counting, Rpm measuring in mechanism, chemical, paper manufacture light industry, etc.

## ELECTRICAL CONNECTION

Short Circuit Protected

**IP** Rating

Against Polarity Reversal

YES

YES

IP67

DIMENSIONS OF PRODUCT