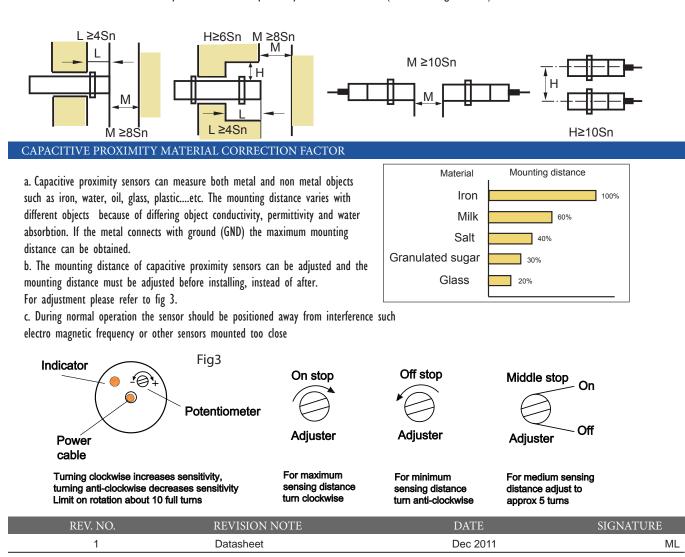

## INSTALLATION

If used in an area surrounded by metal install the proximity sensor as follows . (Sn = sensing distance)

As part of the company policy of continued product improvement, specifications may change without notice. Our sales office wil be pleased to help you with the latest information on this product range and the details of our full design and manufacturing service. All products are supplied to our standard conditions of sale unless otherwise agreed in writing.