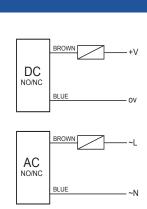

## ELECTRICAL CONNECTION

Short Circuit Protected

**IP** Rating

Against Polarity Reversal

YES

YES

IP67

DIMENSIONS OF PRODUCT