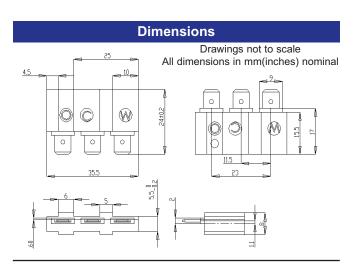

## Part Number : PRC-SP- 005 Proximity Switch - Reed Switch based Over Moulded Changeover Switch Product Data Sheet