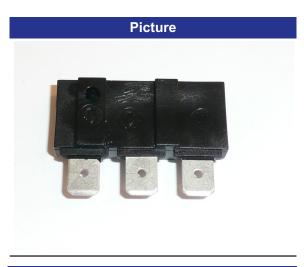

## Part Number : PRC-SP- 005 Proximity Switch - Reed Switch based Over Moulded Changeover Switch Product Data Sheet