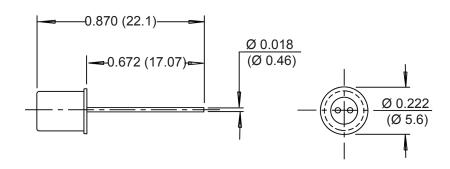

## **DIMENSIONS**

Drawings not to scale. All dimensions in inches (mm) nominal.

| SPECIFICATION |  |  |  |
|---------------|--|--|--|
|               |  |  |  |
|               |  |  |  |
| al            |  |  |  |
| al            |  |  |  |
| ıta           |  |  |  |