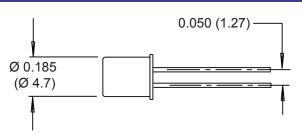

## **DIMENSIONS**

Drawings not to scale. All dimensions in inches (mm) nominal.

| SPECIFICATION |  |  |  |
|---------------|--|--|--|
|               |  |  |  |
|               |  |  |  |
| al            |  |  |  |
| al            |  |  |  |
| ıta           |  |  |  |