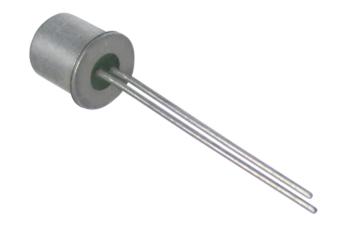

Part Number: CM1360-0

**Tilt Switch** 

**Product Data Sheet** 

## **PICTURE**