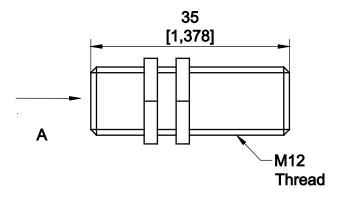

## COMUS Group

**M12 Threaded Magnet** Part Number : PTSM **Product Data Sheet** 

PICTURE

DIMENSIONS

## ✓ RoHS Compliant

Drawings not to scale All dimensions in mm nominal

| SPECIFICATION                          |                             |  |
|----------------------------------------|-----------------------------|--|
| Length                                 | 35mm                        |  |
| Thread                                 | M12                         |  |
| Fixing nuts Size                       | 16mm A/F                    |  |
| Gauss strength at surface (directon A) | 750                         |  |
| Material                               | Brass, Bright Nickel plated |  |