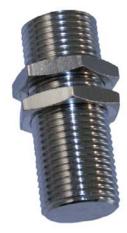

## COMUS Group

**M12 Threaded Magnet** Part Number : PTSM **Product Data Sheet** 

PICTURE

DIMENSIONS

## ✓ RoHS Compliant

Drawings not to scale All dimensions in mm nominal

| SPECIFICATION                          |                             |  |
|----------------------------------------|-----------------------------|--|
| Length                                 | 35mm                        |  |
| Thread                                 | M12                         |  |
| Fixing nuts Size                       | 16mm A/F                    |  |
| Gauss strength at surface (directon A) | 750                         |  |
| Material                               | Brass, Bright Nickel plated |  |