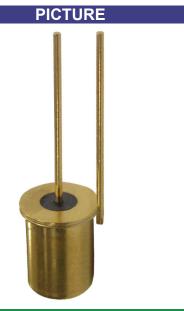

Part Number: ASLS-2 (Alternate Part No: S1512)

**Shock / Acceleration Switch** 

**Product Data Sheet** 

## **FEATURES**

- Resistant to Severe Environmental Conditions
- Case Material Steel-Gold Plated
- Hermetically Sealed & Inert Gas Filled