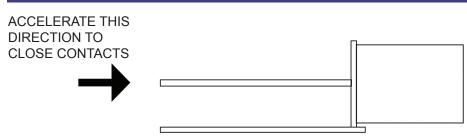

Part Number: ASLS-2 (Alternate Part No: S1512)

**Shock / Acceleration Switch** 

**Product Data Sheet** 



## **OPERATION**



WORKING POSITION

## **FEATURES**

- Resistant to Severe Environmental Conditions
- Case Material Steel-Gold Plated
- Hermetically Sealed & Inert Gas Filled

## **✓ RoHS** Compliant

## **DIMENSIONS**



| SPECIFICATION         |                                   |
|-----------------------|-----------------------------------|
| Contact Form / Style  | Normally Open                     |
| Contact Capacity      | 24 VDC MAX, 0.25 A MAX, 5 VA. MAX |
| Contact Resistance    | 10 Ω MAX                          |
| Operating Temperature | -20° +85°C                        |
| Storage Temperature   | -25° +90°C                        |
| Activation Level      | 2 - 4.9 G                         |

As part of the company policy of continued product improvement, specifications may change without