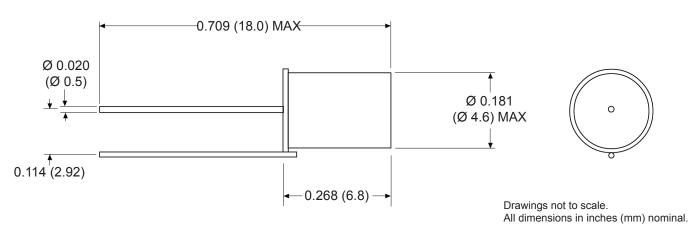

## **DIMENSIONS**

| SPECIFICATION         |                                   |
|-----------------------|-----------------------------------|
| Contact Form / Style  | Normally Open                     |
| Contact Capacity      | 24 VDC MAX, 0.25 A MAX, 5 VA. MAX |
| Contact Resistance    | 10 Ω MAX                          |
| Operating Temperature | -20° +85°C                        |
| Storage Temperature   | -25° +90°C                        |
| Activation Level      | 2 - 4.9 G                         |