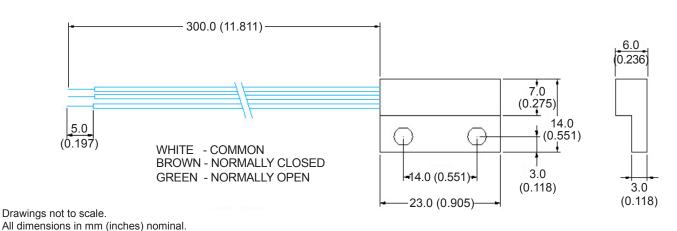

## **DIMENSIONS**

| SPECIFICATION                        |                                                 |
|--------------------------------------|-------------------------------------------------|
| Contact Form / Style                 | Change Over                                     |
| Switching Voltage                    | 100 VAC                                         |
| Switching Current                    | 0.5 A                                           |
| Switching Capacity (Resistive)       | 5 VA                                            |
| Switching Distance                   | 5.0 mm MIN                                      |
| Operating Temperature - Continuous   | -20°C +70°C                                     |
| Operating Temperature - Intermittent | -25°C +70°C                                     |
| Storage Temperature                  | -25°C +70°C                                     |
| Case Material                        | ABS                                             |
| Cable                                | White/Brown/Green 7/0.2mm <sup>2</sup> PVC 70°C |