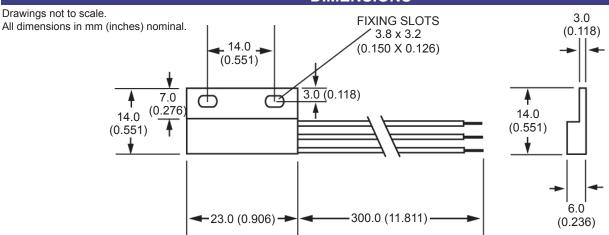

## **DIMENSIONS**

| SPECIFICATION                  |                                                                          |
|--------------------------------|--------------------------------------------------------------------------|
| Contact Form / Style           | Change - Over                                                            |
| Switching Capacity (Resistive) | 5 W/VA MAX                                                               |
| Switching Voltage              | 100 VAC MAX                                                              |
| Switching Current              | 0.5 A MAX                                                                |
| Carry Current                  | 1.0 A MAX                                                                |
| Breakdown Voltage              | 200 VDC MIN                                                              |
| Contact Resistance             | 150 mOhms MAX                                                            |
| Switching Distance             | 8 mm MIN                                                                 |
| Operating Temperature Range    | -40°C +105°C                                                             |
| Storage Temperature            | -25°C +90°C                                                              |
| Case Material                  | Glass Filled Nylon                                                       |
| Cable                          | 3 x Round 0.25mm <sup>2</sup> Irradiated PVC insulated Brown/White/Green |