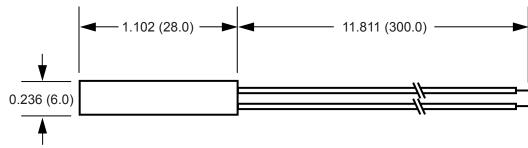

## Part Number: PRA 100/30 (Alternate Part No: S1263) Proximity Switch - Reed Switch based Cylindrical - Normally Open Contacts - Suggested Magnet: PRM

Drawings not to scale. All dimensions in inches (mm) nominal.

| SPECIFICATION                  |                                                  |
|--------------------------------|--------------------------------------------------|
| Contact Form / Style           | Normally Open                                    |
| Switching Capacity (Resistive) | 5 W/VA Max.                                      |
| Switching Voltage              | 150 VAC Max.                                     |
| Switching Current              | 0.5 A Max.                                       |
| Carry Current                  | 1.0 A Max.                                       |
| Breakdown Voltage              | 200 VDC Min.                                     |
| Contact Resistance             | 150 mOhms Max.                                   |
| Switching Distance             | 5 mm Min.                                        |
| Operating Temperature Range    | -20°C +85°C                                      |
| Storage Temperature Range      | -25°C +90°C                                      |
| Case Material                  | Blue Nylon 66                                    |
| Cable                          | 2 x Round 0.22mm <sup>2</sup> PVC Insulated Blue |