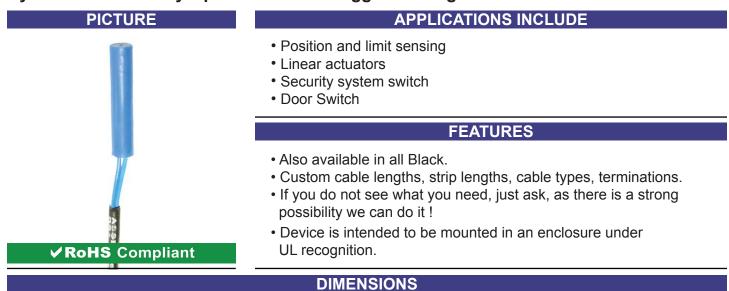

## Part Number: PRA 100/30 (Alternate Part No: S1263) Proximity Switch - Reed Switch based Cylindrical - Normally Open Contacts - Suggested Magnet: PRM

Drawings not to scale. All dimensions in inches (mm) nominal.

| SPECIFICATION                  |                                                  |
|--------------------------------|--------------------------------------------------|
| Contact Form / Style           | Normally Open                                    |
| Switching Capacity (Resistive) | 5 W/VA Max.                                      |
| Switching Voltage              | 150 VAC Max.                                     |
| Switching Current              | 0.5 A Max.                                       |
| Carry Current                  | 1.0 A Max.                                       |
| Breakdown Voltage              | 200 VDC Min.                                     |
| Contact Resistance             | 150 mOhms Max.                                   |
| Switching Distance             | 5 mm Min.                                        |
| Operating Temperature Range    | -20°C +85°C                                      |
| Storage Temperature Range      | -25°C +90°C                                      |
| Case Material                  | Blue Nylon 66                                    |
| Cable                          | 2 x Round 0.22mm <sup>2</sup> PVC Insulated Blue |