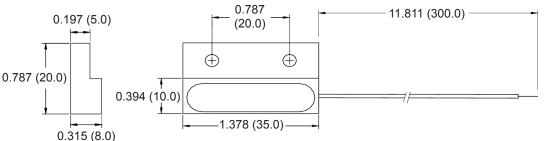

#### **DIMENSIONS**

Drawings not to scale. All dimensions in inches (mm) nominal.

| SPECIFICATION                      |                        |
|------------------------------------|------------------------|
| Operate Range                      | 10 - 40 AT             |
| Release Range Min                  | 5 AT                   |
| Operate Time Max                   | 1.0 ms                 |
| Bounce Time Max                    | 1.5 ms                 |
| Release Time Max                   | 1.0 ms                 |
| Switched Power Max                 | 5 W                    |
| Switched Voltage DC Max            | 175 V                  |
| Switched Voltage AC, RMS value Max | 125 V                  |
| Switched Current DC Max            | 400 mA                 |
| Switched Current AC, RMS value Max | 280 mA                 |
| Carry Current DC Max               | 0.5 A                  |
| Breakdown Voltage Min              | 200 V                  |
| Contact Resistance initial Max     | 140 mΩ                 |
| Contact Resistance initial Typ     | 120 mΩ                 |
| Contact Capacitance Max            | 0.8 pF                 |
| Insulation Resistance              | $10^3  \text{m}\Omega$ |
| Cable                              | M22759 / 16-22         |