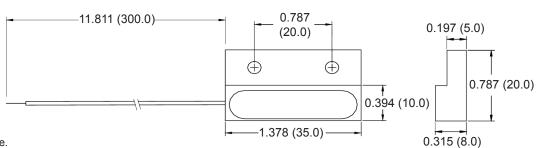

## DIMENSIONS

Drawings not to scale.

All dimensions in inches (mm) nominal.

| SPECIFICATION                      |                    |
|------------------------------------|--------------------|
| Operate Range                      | 10 - 40 AT         |
| Release Range Min                  | 5 AT               |
| Operate Time Max                   | 1.0 ms             |
| Bounce Time Max                    | 1.5 ms             |
| Release Time Max                   | 1.0 ms             |
| Switched Power Max                 | 5 W                |
| Switched Voltage DC Max            | 175 V              |
| Switched Voltage AC, RMS value Max | 125 V              |
| Switched Current DC Max            | 400 mA             |
| Switched Current AC, RMS value Max | 280 mA             |
| Carry Current DC Max               | 0.5 A              |
| Breakdown Voltage Min              | 200 V              |
| Contact Resistance initial Max     | 140 mΩ             |
| Contact Resistance initial Typ     | 120 mΩ             |
| Contact Capacitance Max            | 0.8 pF             |
| Insulation Resistance              | 10 <sup>3</sup> mΩ |
| Cable                              | M22759 / 16-22     |