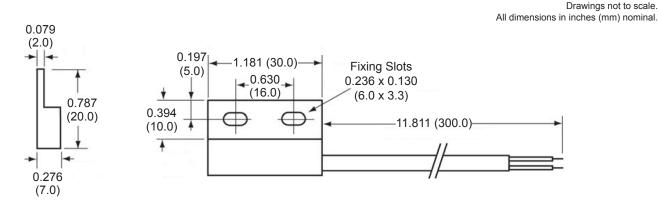

## Part Number: PSB 130/30 (Alternate Part No: S1515) Proximity Switch - Reed Switch based Rectangular - Normally Closed Contacts - Suggested Magnet: PSM (Black)

| SPECIFICATION                              |                                                         |
|--------------------------------------------|---------------------------------------------------------|
| Contact Form / Style                       | Normally Closed                                         |
| Switching Capacity (Resistive)             | 5 W/VA                                                  |
| Switching Voltage                          | 100 VAC                                                 |
| Switching Current                          | 0.5 A                                                   |
| Switching Distance                         | 8 mm Min                                                |
| Operating Temperature Range - Continuous   | -20°C +85°C                                             |
| Operating Temperature Range - Intermittent | -25°C +85°C                                             |
| Storage Temperature Range                  | -25°C +90°C                                             |
| Case Material                              | Nylon 66                                                |
| Cable                                      | 2 x Round 0.14mm <sup>2</sup> PVC Covered and Insulated |