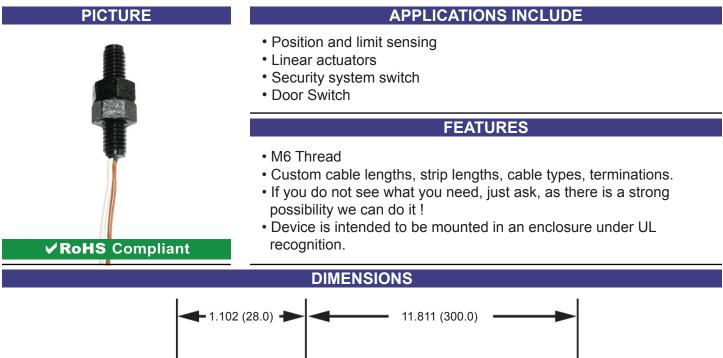

## Part Number: PTBP 130/30 (Alternate Part No: S1497) Proximity Switch - Reed Switch based Threaded - Normally Closed Contacts - Suggested Magnet: PRM

Drawings not to scale. All dimensions in inches (mm) nominal.

| SPECIFICATION                  |                                                           |
|--------------------------------|-----------------------------------------------------------|
| Contact Form / Style           | Normally Closed                                           |
| Switching Capacity (Resistive) | 5 W/VA Max.                                               |
| Switching Voltage              | 100 VAC Max.                                              |
| Switching Current              | 0.5 A. Max.                                               |
| Carry Current                  | 1.0 A. Max.                                               |
| Breakdown Voltage              | 200 VDC Min.                                              |
| Contact Resistance             | 150 mOhms Max.                                            |
| Switching Distance             | 3 mm Min.                                                 |
| Operating Temperature Range    | -20°C +85°C                                               |
| Storage Temperature Range      | -25°C +90°C                                               |
| Case Material                  | Black Acetal                                              |
| Cable                          | 2 x Round 0.22mm <sup>2</sup> PVC Insulated Brown / White |