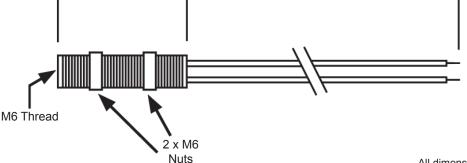

## Part Number: PTBP 130/30 (Alternate Part No: S1497) Proximity Switch - Reed Switch based Threaded - Normally Closed Contacts - Suggested Magnet: PRM

Drawings not to scale. All dimensions in inches (mm) nominal.

| SPECIFICATION                  |                                                           |
|--------------------------------|-----------------------------------------------------------|
| Contact Form / Style           | Normally Closed                                           |
| Switching Capacity (Resistive) | 5 W/VA Max.                                               |
| Switching Voltage              | 100 VAC Max.                                              |
| Switching Current              | 0.5 A. Max.                                               |
| Carry Current                  | 1.0 A. Max.                                               |
| Breakdown Voltage              | 200 VDC Min.                                              |
| Contact Resistance             | 150 mOhms Max.                                            |
| Switching Distance             | 3 mm Min.                                                 |
| Operating Temperature Range    | -20°C +85°C                                               |
| Storage Temperature Range      | -25°C +90°C                                               |
| Case Material                  | Black Acetal                                              |
| Cable                          | 2 x Round 0.22mm <sup>2</sup> PVC Insulated Brown / White |