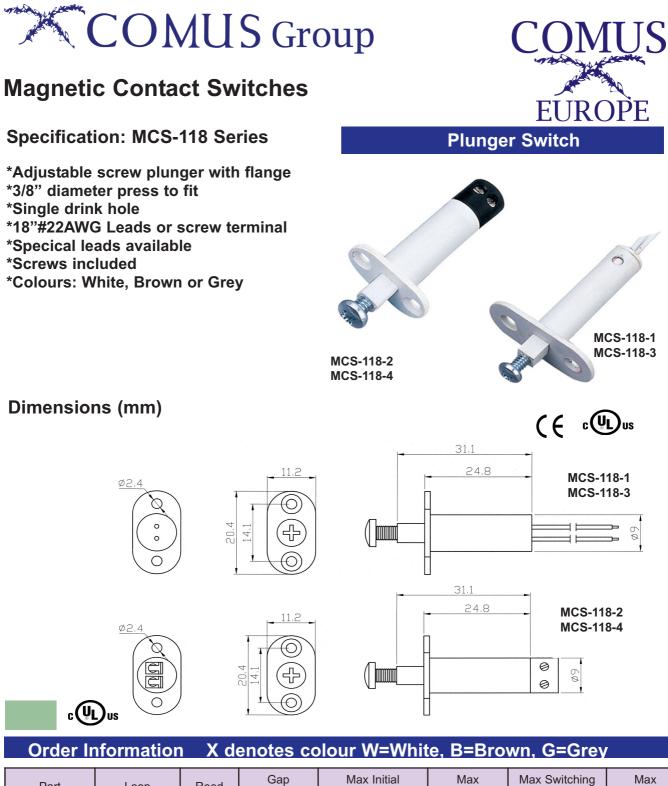

| Part<br>Number | Loop<br>Туре | Reed<br>Form | Gap<br>total travel<br>Inch (mm) | Max Initial<br>Contact Resistance<br>(Ohm) | Max<br>Contact rating<br>(W) | Max Switching<br>Voltage<br>(VDC/VAC) | Max<br>Switching<br>Current (A) |
|----------------|--------------|--------------|----------------------------------|--------------------------------------------|------------------------------|---------------------------------------|---------------------------------|
| MCS-118-1X     | Closed       | N/O          | 1/4 (6.2)                        | 0.150                                      | 10                           | 100                                   | 0.5                             |
| MCS-118-2X     | Closed       | N/O          | 1/4 (6.2)                        | 0.150                                      | 10                           | 100                                   | 0.5                             |
| MCS-118-3X     | Open         | N/C          | 1/4 (6.2)                        | 0.150                                      | 3                            | 30                                    | 0.2                             |
| MCS-118-4X     | Open         | N/C          | 1/4 (6.2)                        | 0.150                                      | 3                            | 30                                    | 0.2                             |