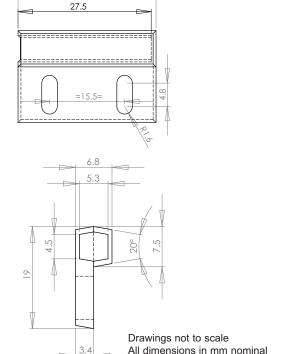

# DIMENSIONS

### **✔RoHS** Compliant

| SPECIFICATION                       |         |                    |  |  |
|-------------------------------------|---------|--------------------|--|--|
| Length                              | mm      | 28.5               |  |  |
| Width                               | mm      | 19                 |  |  |
| Depth                               | mm      | 6.8                |  |  |
| Case Material                       |         | Glass filled Nylon |  |  |
| Gauss Strength at Surface (Typical) |         | 1100               |  |  |
| Operating Temperature (Max)         | Celcius | 115                |  |  |