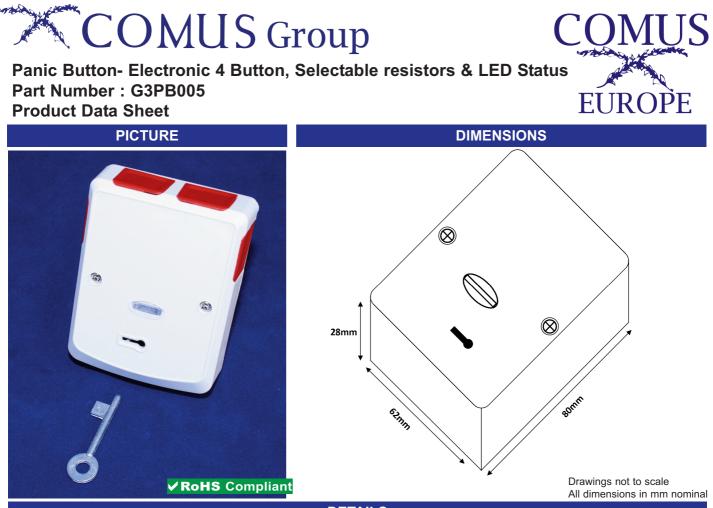

DETAILS

Protection against outside attack. The tactile tamper switch will trigger if the front cover is removed or if the unit is forcibly removed.

Coloured LED light shows the status of the controller.

Jumper links to select the appropriate resistor combination for various alarm panels.

Low power warning light.

Two independent outputs, Top button pair activate alarm A, side button pair activates alarm B.

| Features Include                                                                                                        |                                                                                                                                                                                                                                                                                                                                                                         | Specifications                               |                         |
|-------------------------------------------------------------------------------------------------------------------------|-------------------------------------------------------------------------------------------------------------------------------------------------------------------------------------------------------------------------------------------------------------------------------------------------------------------------------------------------------------------------|----------------------------------------------|-------------------------|
| • 4 Button operation with timer.                                                                                        |                                                                                                                                                                                                                                                                                                                                                                         | <ul> <li>BE EN50131-2-6 Approved.</li> </ul> |                         |
| <ul><li>Slim design access.</li><li>Tamper switch protection.</li><li>Easily resettable with rotation of key.</li></ul> |                                                                                                                                                                                                                                                                                                                                                                         | • Grade 3.                                   |                         |
| Did you know we also sell?                                                                                              |                                                                                                                                                                                                                                                                                                                                                                         | <ul> <li>Slim curved design.</li> </ul>      |                         |
|                                                                                                                         | 🕒 🚁 🤝 🧇                                                                                                                                                                                                                                                                                                                                                                 | • Multiple cable entry points.               |                         |
| Float<br>Switches Pressure Switches Magnets Proximity Switches Switches Reed Relays                                     |                                                                                                                                                                                                                                                                                                                                                                         | ED indicator                                 |                         |
| Rev. No.                                                                                                                | Revision Note                                                                                                                                                                                                                                                                                                                                                           | Date                                         | Signature               |
| 1                                                                                                                       | Datasheet                                                                                                                                                                                                                                                                                                                                                               | 16-09-15                                     | ML                      |
|                                                                                                                         | As part of the company policy of continued product improvement, specifications may change without notice. Our sales office will be pleased to help you with the latest information on this product range and the details of our full design and manufacturing service. All products are supplied to our standard conditions of sale unless otherwise agreed in writing. |                                              |                         |
| OUALITY<br>MINAGEMENT<br>003                                                                                            | Phone : +44 (0)1255 862236                                                                                                                                                                                                                                                                                                                                              | www.comus-intl.com                           | Fax: +44 (0)1255 862014 |
| ISO 9001:2008<br>Certificate No. FM21080                                                                                | ©2015 Copyright Comus Europe Ltd, Unit 7, Rice Bridge Industrial Estate, Thorpe - Le - Soken, Essex, CO16 0HL, ENGLAND.<br>USA: Comus International:+1 973 777 6900, Belgium: Comus Belgium BVBA: +32 (0)12 390400                                                                                                                                                      |                                              |                         |