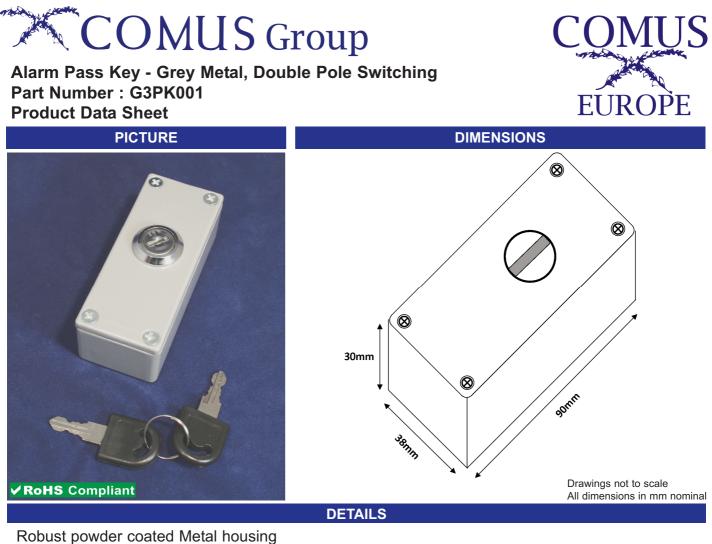

Double Pole switching.

Front cover anti tamper switch.

Supplied with two Keys.

Removable key for added security.

Keys differ, spare keys available.

|                                                                                                               | Features Include                                                                                                                                                                                                                                                                                                                                                        | Spec                                                          | ifications              |
|---------------------------------------------------------------------------------------------------------------|-------------------------------------------------------------------------------------------------------------------------------------------------------------------------------------------------------------------------------------------------------------------------------------------------------------------------------------------------------------------------|---------------------------------------------------------------|-------------------------|
| Double pole switching, two separate switches.                                                                 |                                                                                                                                                                                                                                                                                                                                                                         | <ul> <li>Environmental class 2.</li> </ul>                    |                         |
| <ul><li>Thick metal front plate.</li><li>Sturdy all metal barrel.</li><li>Tamper switch protection.</li></ul> |                                                                                                                                                                                                                                                                                                                                                                         | • Grade 3.                                                    |                         |
| Did you know we also sell?                                                                                    |                                                                                                                                                                                                                                                                                                                                                                         | <ul> <li>Tamper circuit plus 3 terminals per pole.</li> </ul> |                         |
|                                                                                                               | i 🖉 🛹 🖚 🐐                                                                                                                                                                                                                                                                                                                                                               | <ul> <li>8mm Cable entry hole.</li> </ul>                     |                         |
| Float<br>Switches Pressure Switche                                                                            | Reed Solid St<br>as Magnets Proximity Switches Switches Reed Relays Relay                                                                                                                                                                                                                                                                                               |                                                               | or disarm position.     |
| Rev. No.                                                                                                      | Revision Note                                                                                                                                                                                                                                                                                                                                                           | Date                                                          | Signature               |
| 1                                                                                                             | Datasheet                                                                                                                                                                                                                                                                                                                                                               | 17-09-1                                                       | 5 ML                    |
|                                                                                                               | As part of the company policy of continued product improvement, specifications may change without notice. Our sales office will be pleased to help you with the latest information on this product range and the details of our full design and manufacturing service. All products are supplied to our standard conditions of sale unless otherwise agreed in writing. |                                                               |                         |
| UNACEMENT<br>003                                                                                              | Phone : +44 (0)1255 862236                                                                                                                                                                                                                                                                                                                                              | www.comus-intl.com                                            | Fax: +44 (0)1255 862014 |
| 0 9001:2008<br>rtificate No. FM21080                                                                          | ©2015 Copyright Comus Europe Ltd, Unit 7, Rice Bridge Industrial Estate, Thorpe - Le - Soken, Essex, CO16 0HL, ENGLAND.                                                                                                                                                                                                                                                 |                                                               |                         |