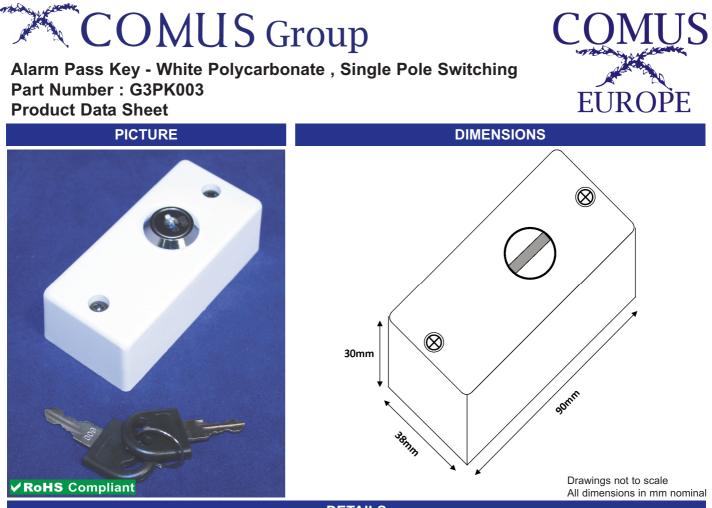

DETAILS

Weather resistant white Polycarbonate housing

Single pole switching.

Front cover anti tamper switch.

Supplied with two Keys.

Removable key for added security.

Keys differ, spare keys available.

| Features Include                                                                                                                               |                                                                                                                                                                                                                                                                                                                                                                         | Specifications                                          |                       |
|------------------------------------------------------------------------------------------------------------------------------------------------|-------------------------------------------------------------------------------------------------------------------------------------------------------------------------------------------------------------------------------------------------------------------------------------------------------------------------------------------------------------------------|---------------------------------------------------------|-----------------------|
| • Single pole switching, two separate switches.                                                                                                |                                                                                                                                                                                                                                                                                                                                                                         | <ul> <li>Environmental class 2.</li> </ul>              |                       |
| <ul> <li>Plated recessed screws for better weather resistance.</li> <li>Sturdy all metal barrel.</li> <li>Tamper switch protection.</li> </ul> |                                                                                                                                                                                                                                                                                                                                                                         | • Grade 3.                                              |                       |
| Did you know we also sell?                                                                                                                     |                                                                                                                                                                                                                                                                                                                                                                         | <ul> <li>Tamper leaf switch for cover.</li> </ul>       |                       |
|                                                                                                                                                | )                                                                                                                                                                                                                                                                                                                                                                       | <ul> <li>Slotted fixing hole for fine adjust</li> </ul> | tment.                |
| Float<br>Switches Pressure Switche                                                                                                             | Reed Solid State Switches Reed Relays Relays                                                                                                                                                                                                                                                                                                                            | • Key removable in arm or disarr                        | n position.           |
| Rev. No.                                                                                                                                       | Revision Note                                                                                                                                                                                                                                                                                                                                                           | Date                                                    | Signature             |
| 1                                                                                                                                              | Datasheet                                                                                                                                                                                                                                                                                                                                                               | 17-09-15                                                | ML                    |
|                                                                                                                                                | As part of the company policy of continued product improvement, specifications may change without notice. Our sales office will be pleased to help you with the latest information on this product range and the details of our full design and manufacturing service. All products are supplied to our standard conditions of sale unless otherwise agreed in writing. |                                                         |                       |
| O03                                                                                                                                            | Phone : +44 (0)1255 862236 v                                                                                                                                                                                                                                                                                                                                            | vww.comus-intl.com Fax                                  | :: +44 (0)1255 862014 |
| so 9001:2008<br>ertificate No. FM21080<br>USA: Comus International:+1 973 777 6900, Belgium: Comus Belgium BVBA: +32 (0)12 390400              |                                                                                                                                                                                                                                                                                                                                                                         |                                                         |                       |