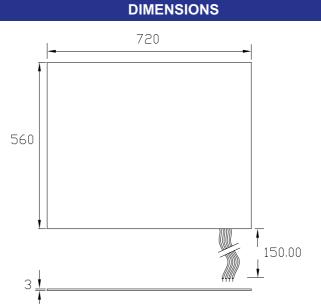

## **✓ RoHS** Compliant

Drawings not to scale All dimensions in mm nominal

| SPECIFICATION         |              |                             |  |  |
|-----------------------|--------------|-----------------------------|--|--|
| Contact Form / Style  |              | Normally Open               |  |  |
| Switching Voltage     | Max Volts DC | 25                          |  |  |
| Switching Current     | Max Amps DC  | 0.25 (Resistive)            |  |  |
| Switching Load        | W/VA         | 10                          |  |  |
| Carry Current         | Max Amps DC  | 0.25 (Resistive)            |  |  |
| Operating Presssure   | Max Volts AC | 25Kg over 50mm²             |  |  |
| Ingress Protection    |              | 64 (Not Waterproof)         |  |  |
| Contact Resistance    | Typical Ohms | 1                           |  |  |
| Operating Temperature | Celsius      | - 10° to 70°                |  |  |
| Mat Material          |              | Seem welded PVC             |  |  |
| Cable                 |              | 0.22mm² Black PVC insulated |  |  |
| Applications Include  |              | Options                     |  |  |