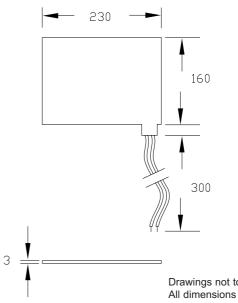

# **DIMENSIONS**

## **✓ RoHS** Compliant

Drawings not to scale All dimensions in mm nominal

| SPECIFICATION          |              |                             |
|------------------------|--------------|-----------------------------|
| Contact Form / Style   |              | Normally Open               |
| Switching Voltage      | Max Volts DC | 25                          |
| Switching Current      | Max Amps DC  | 0.25 (Resistive)            |
| Switching Load         | W/VA         | 10                          |
| Carry Current          | Max Amps DC  | 0.25 (Resistive)            |
| Operating Presssure    | Max Volts AC | 25Kg over 50mm²             |
| Ingress Protection     |              | 64 (Not Waterproof)         |
| Contact Resistance     | Typical Ohms | 1                           |
| Operating Temperature  | Celsius      | - 10° to 70°                |
| Mat Material           |              | Seem welded PVC             |
| Cable                  |              | 0.22mm² Black PVC insulated |
| Ali a ati aa lu alcoda |              | 04!                         |