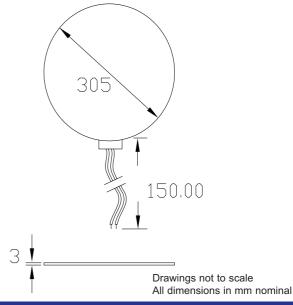

**Pressure Mat Sensor** Part Number: PM4978 **Product Data Sheet** 



## **PICTURE**

## **DIMENSIONS**





## **✓ RoHS** Compliant

| SPECIFICATION         |              |                             |
|-----------------------|--------------|-----------------------------|
| Contact Form / Style  |              | Normally Open               |
| Switching Voltage     | Max Volts DC | 25                          |
| Switching Current     | Max Amps DC  | 0.25 (Resistive)            |
| Switching Load        | W/VA         | 10                          |
| Carry Current         | Max Amps DC  | 0.25 (Resistive)            |
| Operating Presssure   | Max Volts AC | 25Kg over 50mm²             |
| Ingress Protection    |              | 64 (Not Waterproof)         |
| Contact Resistance    | Typical Ohms | 1                           |
| Operating Temperature | Celsius      | - 10° to 70°