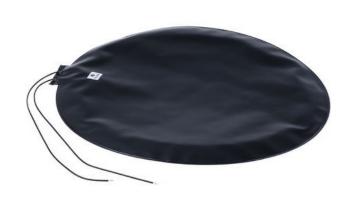

**Pressure Mat Sensor** Part Number: PM4978 **Product Data Sheet** 

## **PICTURE**