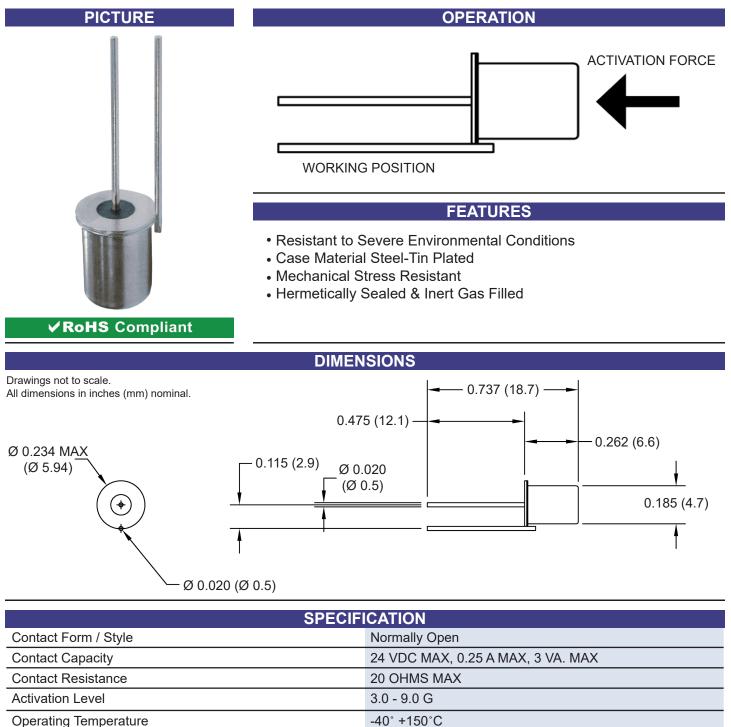

## **COMUS** Group

Part Number: AS1303-1 Shock / Acceleration Switch Product Data Sheet

As part of the company policy of continued product improvement, specifications may change without notice. Our sales office will be pleased to help you with the latest information on this product range and the details of our full design and manufacturing service. All products are supplied to our standard conditions of sale unless otherwise agreed in writing.