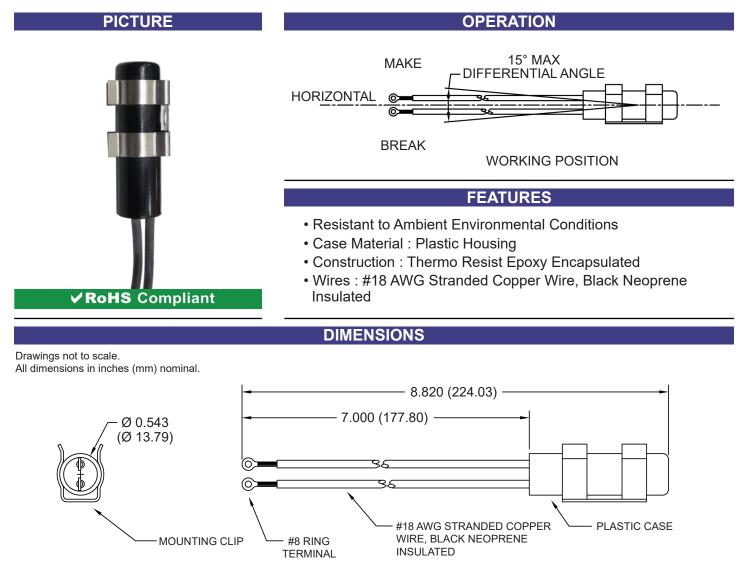

## Part Number: AG3011-77C (Alternate Part No: S1016CW) Encapsulated Tilt Switch Product Data Sheet

| SPECIFICATION         |                          |
|-----------------------|--------------------------|
| Contact Capacity      | 1 A MAX at 6 - 24 VDC    |
| Contact Resistance    | 3 Ohms MAX               |
| Make Angle            | 10° MAX below horizontal |
| Break Angle           | 10° MAX above horizontal |
| Differential Angle    | 15° MAX                  |
| Operating Temperature | -37° +100°C              |