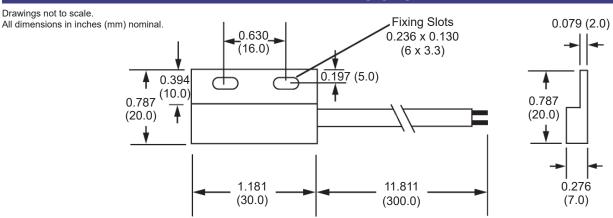

## **DIMENSIONS**

| SPECIFICATION                  |                                                                             |
|--------------------------------|-----------------------------------------------------------------------------|
| Contact Form / Style           | Normally Open                                                               |
| Switching Capacity (Resistive) | 10 W/VA Max                                                                 |
| Switching Voltage              | 400 VAC Max                                                                 |
| Switching Current              | 0.5 A Max                                                                   |
| Carry Current                  | 1.0 A Max                                                                   |
| Breakdown Voltage              | 600 VDC Min                                                                 |
| Contact Resistance             | 150 mOhms Max                                                               |
| Switching Distance             | 8 mm Min                                                                    |
| Operating Temperature Range    | -20°C +85°C                                                                 |
| Storage Temperature Range      | -25°C +90°C                                                                 |
| Case Material                  | Black Nylon 66                                                              |
| Cable                          | 2 x Round 0.14mm <sup>2</sup> PVC covered Black and Insulated Brown / White |