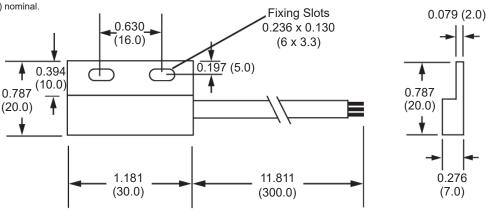

## **DIMENSIONS**

Drawings not to scale.
All dimensions in inches (mm) nominal.

| SPECIFICATION                  |                                                                                    |
|--------------------------------|------------------------------------------------------------------------------------|
| Contact Form / Style           | Change Over                                                                        |
| Switching Capacity (Resistive) | 20 W/VA Max                                                                        |
| Switching Voltage              | 150 VAC Max                                                                        |
| Switching Current              | 1.0 A Max                                                                          |
| Contact Resistance             | 100 mOhms Max                                                                      |
| Switching Distance             | 8 mm Min                                                                           |
| Operating Temperature Range    | -20°C +70°C                                                                        |
| Storage Temperature Range      | -25°C +70°C                                                                        |
| Case Material                  | Polystyrene                                                                        |
| Cable                          | 3 x Round 0.14mm <sup>2</sup> PVC covered Grey and Insulated White / Green / Brown |