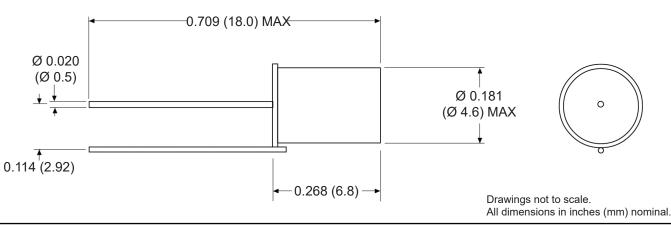

## **DIMENSIONS**

| SPECIFICATION         |                                   |
|-----------------------|-----------------------------------|
| Contact Form / Style  | Normally Open                     |
| Contact Capacity      | 24 VDC MAX, 0.25 A MAX, 5 VA. MAX |
| Contact Resistance    | 10 Ω MAX                          |
| Operating Temperature | -20° +85°C                        |
| Storage Temperature   | -25° +90°C                        |
| Activation Level      | 10 - 19.9 G                       |