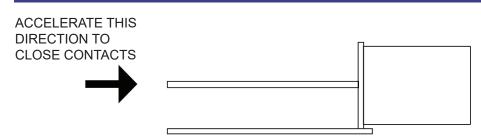

Part Number: ASLS-1020 Shock / Acceleration Switch

**Product Data Sheet** 

## PICTURE

## **OPERATION**



WORKING POSITION

## **FEATURES**

- Resistant to Severe Environmental Conditions
- Case Material Steel-Gold Plated
- Hermetically Sealed & Inert Gas Filled

**✔RoHS** Compliant

## **DIMENSIONS**



| SPECIFICATION         |                                   |
|-----------------------|-----------------------------------|
| Contact Form / Style  | Normally Open                     |
| Contact Capacity      | 24 VDC MAX, 0.25 A MAX, 5 VA. MAX |
| Contact Resistance    | 10 Ω MAX                          |
| Operating Temperature | -20° +85°C                        |
| Storage Temperature   | -25° +90°C                        |
| Activation Level      | 10 - 19.9 G                       |

As part of the company policy of continued product improvement, specifications may change without not